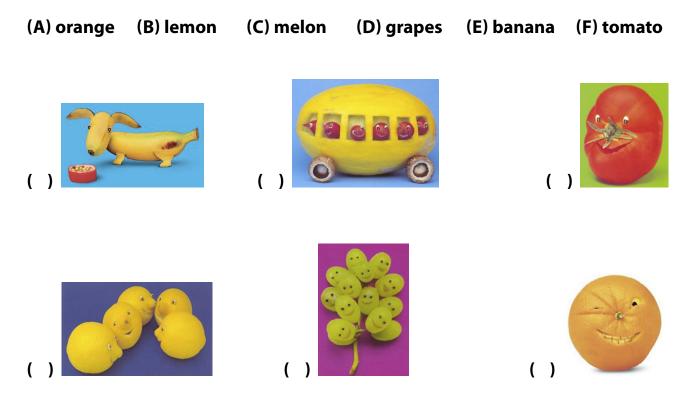

## FOCUS ON ACTIVITY: FOOD II

1. Can you find out what fruit are they ? Match.

#### 2. Now answer the questions and interview a friend. (OPEN ANSWERS.)

| a) What's your favorite fruit?       |  |  |
|--------------------------------------|--|--|
| <b>b)</b> What fruit DON'T you like? |  |  |
| c) Do you eat fruit every day?       |  |  |
| d) What's your favorite food?        |  |  |
| e) What food DON'T you like?         |  |  |