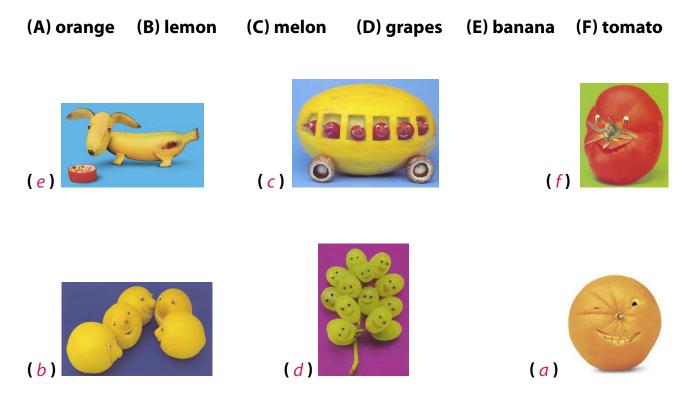

## FOCUS ON ACTIVITY: FOOD II

1. Can you find out what fruit are they ? Match.

#### 2. Now answer the questions and interview a friend. (OPEN ANSWERS.)

|                                      | You | Your partner |
|--------------------------------------|-----|--------------|
| a) What's your favorite fruit?       |     |              |
| <b>b)</b> What fruit DON'T you like? |     |              |
| c) Do you eat fruit every day?       |     |              |
| d) What's your favorite food?        |     |              |
| e) What food DON'T you like?         |     |              |